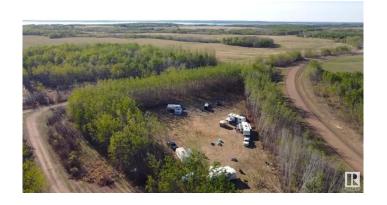

## \$58,000

0 Bedroom, 0.00 Bathroom, Rural on 3.78 Acres

None, Rural Bonnyville M.D., AB

Recreation with potential to develop a homestead - power and natural gas at the property line. Setup with a firepit, picnic tables, porta potty, ride-on lawnmower and metal gates (all included, will stay). Secluded with perimeter trees and just far enough from neighboring homes to turn the music up loud. South of Bonnyville and Cold Lake where it is not a highly populated area amidst natures untouched environment. The pie shaped corner lot gives 3 sided access with a standard driveway entry at the back where the old road is (which currently does not get snow plowed). Taxes are appx \$300 annually and not other land fees. This is a titled 3.78 acre parcel of land in the Municipal District of Bonnyville. Great cell & internet service available. This just might be your next get away property for the whole family & friends to some summer bonding time. Camper trailer(s) not included and will be removed as soon as weather permits.

# **Exterior**

Exterior Features Corner Lot, Flat Site, Level Land, Partially Landscaped, Recreation Use,

Treed Lot

Lot Description 3.78 ACRES