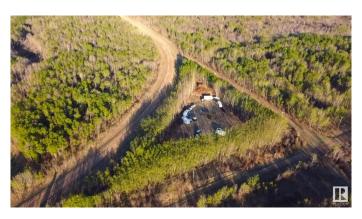

## \$58,000

0 Bedroom, 0.00 Bathroom, Rural on 3.78 Acres

None, Rural Bonnyville M.D., AB

Recreation with potential to develop a homestead - power and natural gas at the property line. Setup with a firepit, picnic tables, porta potty, ride-on lawnmower and metal gates (all included, will stay). Secluded with perimeter trees and just far enough from neighboring homes to turn the music up loud. South of Bonnyville and Cold Lake where it is not a highly populated area amidst natures untouched environment. The pie shaped corner lot gives 3 sided access with a standard driveway entry at the back where the old road is (which currently does not get snow plowed). Taxes are appx \$300 annually and not other land fees. This is a titled 3.78 acre parcel of land in the Municipal District of Bonnyville. Great cell & internet service available. This just might be your next get away property for the whole family & friends to some summer bonding time. Camper trailer(s) not included and will be removed as soon as weather permits.

# **Exterior**

Exterior Features Corner Lot, Flat Site, Level Land, Partially Landscaped, Recreation Use,

Treed Lot

Lot Description 3.78 ACRES