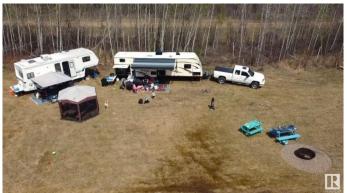

## \$58,000

0 Bedroom, 0.00 Bathroom, Rural on 3.78 Acres

None, Rural Bonnyville M.D., AB

Recreation with potential to develop a homestead - power and natural gas at the property line. Setup with a firepit, picnic tables, porta potty, ride-on lawnmower and metal gates (all included, will stay). Secluded with perimeter trees and just far enough from neighboring homes to turn the music up loud. South of Bonnyville and Cold Lake where it is not a highly populated area amidst natures untouched environment. The pie shaped corner lot gives 3 sided access with a standard driveway entry at the back where the old road is (which currently does not get snow plowed). Taxes are appx \$300 annually and not other land fees. This is a titled 3.78 acre parcel of land in the Municipal District of Bonnyville. Great cell & internet service available. This just might be your next get away property for the whole family & friends to some summer bonding time. Camper trailer(s) not included and will be removed as soon as weather permits.