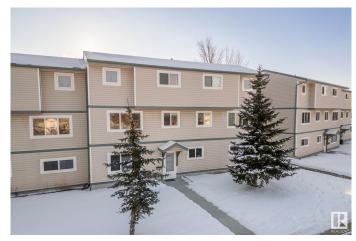

# \$168,500 - 8439 29 Avenue, Edmonton

MLS® #E4422578

## \$168,500

3 Bedroom, 1.00 Bathroom, 925 sqft Condo / Townhouse on 0.00 Acres

Tipaskan, Edmonton, AB

Spacious and affordable 3-bedroom,
1-bathroom, Storage room and 1 Assigned
parking condo in the desirable neighborhood
of Tipaskan. This well-located home is within
walking distance of schools and offers easy
access to public transit. Conveniently close to
Anthony Henday, Whitemud Drive, Mill Woods
Recreation Centre, and the renowned Grey
Nuns Hospital. The unit includes an assigned
parking space, with ample visitor parking
available on a quiet street. An excellent
opportunity for first-time buyers or investors
seeking value in a prime location!

## **Community Information**

Address 8439 29 Avenue

Area Edmonton
Subdivision Tipaskan
City Edmonton
County ALBERTA

Province AB

Postal Code T6K 3M8

#### **Exterior**

Exterior Wood, Vinyl

Exterior Features Playground Nearby, Public Transportation, Schools, Shopping Nearby

Roof Asphalt Shingles

Construction Wood, Vinyl

Foundation Concrete Perimeter