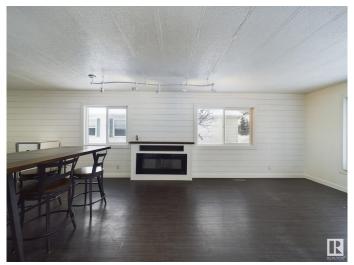

## \$88,000

3 Bedroom, 1.00 Bathroom, 923 sqft Land Lease Community on 0.00 Acres

Maple Ridge (Edmonton), Edmonton, AB

Welcome to Maple Ridge Mobile Home Communityâ€"a perfect family haven! This charming 3-bedroom, 1-bath mobile home boasts 924 sq ft of bright, open living space, featuring a spacious living room and kitchen flooded with natural light from large windows. Enjoy cozy evenings by fireplace in the living area, and savor modern updates like plank flooring and stylish wall accents. An attached addition (not included in the square footage) offers a welcoming foyer and a comfortable family/sun room with brand-new carpeting and a second electric fireplace for extra warmth. Outside you will find a large updated covered porch, a parking pad, storage shed and your own private yard space. Located directly across the street from a huge park, community garden and playground. Don't miss out on this enticing opportunity for a young family's dream home!