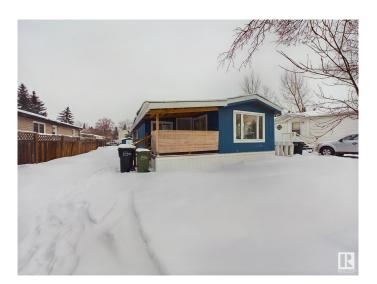

## \$88,000

3 Bedroom, 1.00 Bathroom, 923 sqft Land Lease Community on 0.00 Acres

Maple Ridge (Edmonton), Edmonton, AB

Welcome to Maple Ridge Mobile Home Communityâ€"a perfect family haven! This charming 3-bedroom, 1-bath mobile home boasts 924 sq ft of bright, open living space, featuring a spacious living room and kitchen flooded with natural light from large windows. Enjoy cozy evenings by fireplace in the living area, and savor modern updates like plank flooring and stylish wall accents. An attached addition (not included in the square footage) offers a welcoming foyer and a comfortable family/sun room with brand-new carpeting and a second electric fireplace for extra warmth. Outside you will find a large updated covered porch, a parking pad, storage shed and your own private yard space. Located directly across the street from a huge park, community garden and playground. Don't miss out on this enticing opportunity for a young family's dream home!