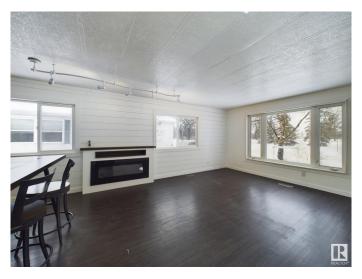

## \$88,000

3 Bedroom, 1.00 Bathroom, 923 sqft Land Lease Community on 0.00 Acres

Maple Ridge (Edmonton), Edmonton, AB

Welcome to Maple Ridge Mobile Home Communityâ€"a perfect family haven! This charming 3-bedroom, 1-bath mobile home boasts 924 sq ft of bright, open living space, featuring a spacious living room and kitchen flooded with natural light from large windows. Enjoy cozy evenings by fireplace in the living area, and savor modern updates like plank flooring and stylish wall accents. An attached addition (not included in the square footage) offers a welcoming foyer and a comfortable family/sun room with brand-new carpeting and a second electric fireplace for extra warmth. Outside you will find a large updated covered porch, a parking pad, storage shed and your own private yard space. Located directly across the street from a huge park, community garden and playground. Don't miss out on this enticing opportunity for a young family's dream home!