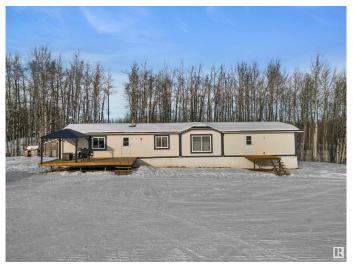

## \$399,000

3 Bedroom, 2.00 Bathroom, 1,214 sqft Rural on 10.01 Acres

None, Rural Parkland County, AB

Peace and Quiet in the rolling hills! This 3 bed, 2 bath home is a nice mixture of open and treed land offering 10.01 acres for your recreational use! Just on the other side of the Brazeau/Parkland county line, the property is a quick trip into Drayton Valley. Inside you will find a open concept kitchen/dining that leads into a spacious living room. The kitchen offers plenty of cabinetry and a corner pantry for storage. Down the hall you will pass a seperate laundry/storage area on your way to the primary bedroom with walk in closet and 4 pc ensuite. On the opposite side of the home you will find 2 more bedrooms another 4 pc bathroom. Don't miss out on country living under \$400,000!

#### **Essential Information**

MLS® # E4422690 Price \$399,000

Bedrooms 3

Bathrooms 2.00

Full Baths 2

Square Footage 1,214

Acres 10.01

Year Built 1998

# **Community Information**

Address 7418 Twp Rd 510

Area Rural Parkland County

Subdivision None

City Rural Parkland County

County ALBERTA

Province AB

Postal Code T0C 1Z0