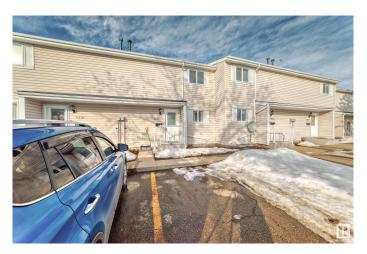

#### \$225,000

3 Bedroom, 1.50 Bathroom, 1,001 sqft Condo / Townhouse on 0.00 Acres

Carlisle, Edmonton, AB

Come check out this beautiful 3 bedroom townhouse, You walk in to the spacious front entrance with coat closet and half bathroom. It has an open main floor living room/ dining room. Beautiful Galley Kitchen for all your cooking needs. Upstairs you have 3 bedrooms with a full bathroom. The basement is unfinished, with the washer and dryer. The back yard is fully fenced, parking is right outside your front door. This property is close to the Henday, Yellowhead Trail, St Albert, easy access to all areas of Edmonton. This property is also close to schools and shopping making it a perfect fit.

## **Exterior**

Exterior Wood, Vinyl

Exterior Features Fenced, Landscaped, Playground Nearby, Public Transportation,

Schools, Shopping Nearby

Roof Asphalt Shingles

Construction Wood, Vinyl

Foundation Concrete Perimeter