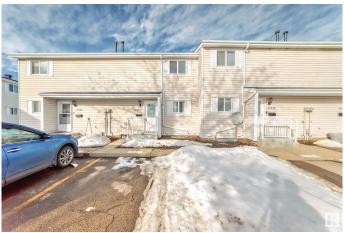

#### \$225,000

3 Bedroom, 1.50 Bathroom, 1,001 sqft Condo / Townhouse on 0.00 Acres

Carlisle, Edmonton, AB

Come check out this beautiful 3 bedroom townhouse, You walk in to the spacious front entrance with coat closet and half bathroom. It has an open main floor living room/ dining room. Beautiful Galley Kitchen for all your cooking needs. Upstairs you have 3 bedrooms with a full bathroom. The basement is unfinished, with the washer and dryer. The back yard is fully fenced, parking is right outside your front door. This property is close to the Henday, Yellowhead Trail, St Albert, easy access to all areas of Edmonton. This property is also close to schools and shopping making it a perfect fit.

## **Exterior**

Exterior Wood, Vinyl

Exterior Features Fenced, Landscaped, Playground Nearby, Public Transportation,

Schools, Shopping Nearby

Roof Asphalt Shingles

Construction Wood, Vinyl

Foundation Concrete Perimeter