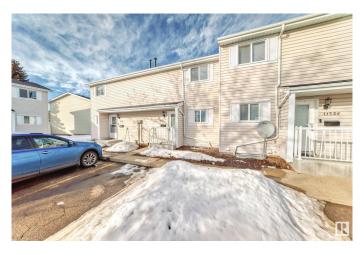

#### \$225,000

3 Bedroom, 1.50 Bathroom, 1,001 sqft Condo / Townhouse on 0.00 Acres

Carlisle, Edmonton, AB

Come check out this beautiful 3 bedroom townhouse, You walk in to the spacious front entrance with coat closet and half bathroom. It has an open main floor living room/ dining room. Beautiful Galley Kitchen for all your cooking needs. Upstairs you have 3 bedrooms with a full bathroom. The basement is unfinished, with the washer and dryer. The back yard is fully fenced, parking is right outside your front door. This property is close to the Henday, Yellowhead Trail, St Albert, easy access to all areas of Edmonton. This property is also close to schools and shopping making it a perfect fit.

## **Exterior**

Exterior Wood, Vinyl

Exterior Features Fenced, Landscaped, Playground Nearby, Public Transportation,

Schools, Shopping Nearby

Roof Asphalt Shingles

Construction Wood, Vinyl

Foundation Concrete Perimeter