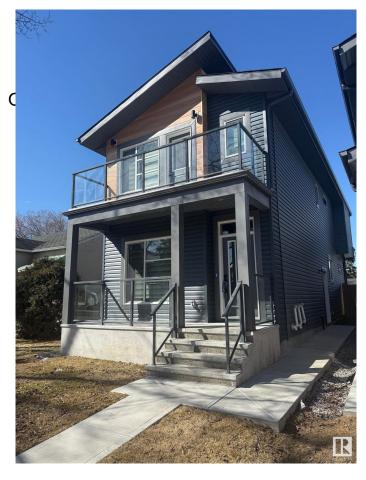

## \$614,900 - 12110 123 Street, Edmonton

MLS® #E4422771

## \$614,900

5 Bedroom, 4.00 Bathroom, 1,665 sqft Single Family on 0.00 Acres

Prince Charles, Edmonton, AB

This beautifully designed two-storey home features a legal one-bedroom suite, perfect for extra income or guests! The main floor boasts 9' ceilings and an open-concept living, dining, and kitchen area with sleek quartz countertops. You'll find a convenient bedroom and a 3-piece bathroom on this level. Upstairs, the primary suite offers a private balcony, a luxurious 4-piece ensuite, and a spacious walk-in closet. Two additional bedrooms, a flexible space for your needs, a 4-piece bathroom, and a handy laundry room complete the upper floor. Plus, enjoy the added benefit of a large double detached garage! This home combines style and functionalityâ€"perfect for modern living!