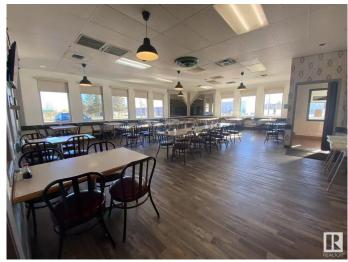

## \$78,000

0 Bedroom, 0.00 Bathroom, Business on 0.00 Acres

Edson, Edson, AB

Well established money making Chinese restaurant located on HWY 16W.

Approximately 100 seating plus a banquet room. Full kitchen equipment. Very consistent business with repeat clientele. Perfect for husband and wife team. Only 2 hours drive from west of Edmonton.