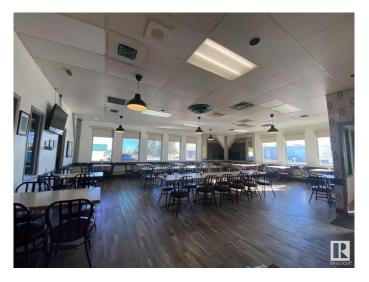

## \$78,000

0 Bedroom, 0.00 Bathroom, Business on 0.00 Acres

Edson, Edson, AB

Well established money making Chinese restaurant located on HWY 16W.

Approximately 100 seating plus a banquet room. Full kitchen equipment. Very consistent business with repeat clientele. Perfect for husband and wife team. Only 2 hours drive from west of Edmonton.