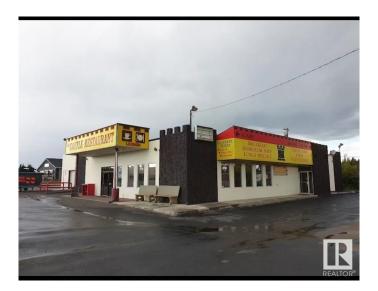

## \$78,000

0 Bedroom, 0.00 Bathroom, Business on 0.00 Acres

Edson, Edson, AB

Well established money making Chinese restaurant located on HWY 16W.

Approximately 100 seating plus a banquet room. Full kitchen equipment. Very consistent business with repeat clientele. Perfect for husband and wife team. Only 2 hours drive from west of Edmonton.