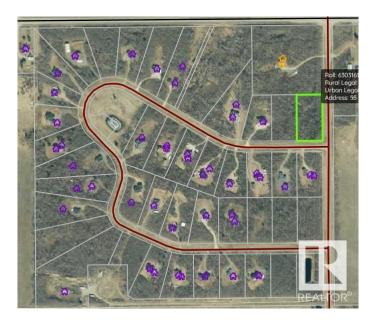

# \$75,000 - 55 63220 Rge Rd 433, Rural Bonnyville M.D.

MLS® #E4422973

#### \$75,000

0 Bedroom, 0.00 Bathroom, Rural on 2.30 Acres

Riverhurst, Rural Bonnyville M.D., AB

JUDICIAL SALE of the last remaining lots of the developer in the beautiful country subdivision of Riverhaven Estates. Only 14 km from Cold lake and close proximity to the oilfield. The subdivision features private treed lots, paved roads, and a nice playground and green space for community activities. Restrictive covenants are in place to maintain the integrity of the subdivision.

# **Community Information**

| Address     | 55 63220 Rge Rd 433   |
|-------------|-----------------------|
| Area        | Rural Bonnyville M.D. |
| Subdivision | Riverhurst            |
| City        | Rural Bonnyville M.D. |
| County      | ALBERTA               |
| Province    | AB                    |
| Postal Code | T0A 0B0               |