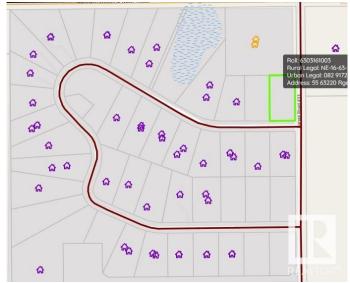

# \$75,000 - 55 63220 Rge Rd 433, Rural Bonnyville M.D.

MLS® #E4422973

#### \$75,000

0 Bedroom, 0.00 Bathroom, Rural on 2.30 Acres

Riverhurst, Rural Bonnyville M.D., AB

JUDICIAL SALE of the last remaining lots of the developer in the beautiful country subdivision of Riverhaven Estates. Only 14 km from Cold lake and close proximity to the oilfield. The subdivision features private treed lots, paved roads, and a nice playground and green space for community activities. Restrictive covenants are in place to maintain the integrity of the subdivision.

# **Community Information**

| Address     | 55 63220 Rge Rd 433   |
|-------------|-----------------------|
| Area        | Rural Bonnyville M.D. |
| Subdivision | Riverhurst            |
| City        | Rural Bonnyville M.D. |
| County      | ALBERTA               |
| Province    | AB                    |
| Postal Code | T0A 0B0               |