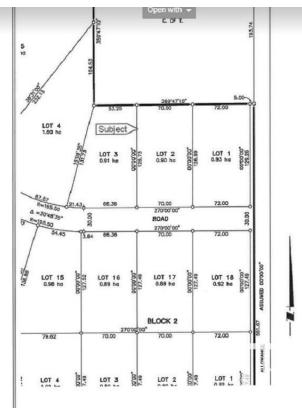

#### \$75,000

0 Bedroom, 0.00 Bathroom, Rural on 2.20 Acres

Riverhurst, Rural Bonnyville M.D., AB

JUDICIAL SALE of the last remaining lots of the developer in the beautiful country subdivision of Riverhaven Estates. Only 14 km from Cold lake and close proximity to the oilfield. The subdivision features private treed lots, paved roads, and a nice playground and green space for community activities.

# **Community Information**

Address 53 63220 Rge Rd 433 Area Rural Bonnyville M.D.

Subdivision Riverhurst

City Rural Bonnyville M.D.

County ALBERTA

Province AB

Postal Code T0A 0B0