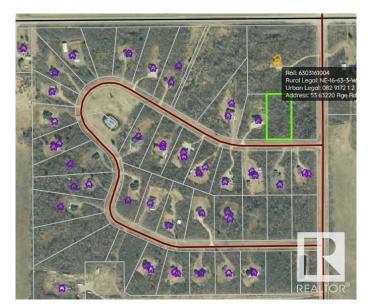

# \$75,000 - 53 63220 Rge Rd 433, Rural Bonnyville M.D.

MLS® #E4422975

#### \$75,000

0 Bedroom, 0.00 Bathroom, Rural on 2.20 Acres

Riverhurst, Rural Bonnyville M.D., AB

JUDICIAL SALE of the last remaining lots of the developer in the beautiful country subdivision of Riverhaven Estates. Only 14 km from Cold lake and close proximity to the oilfield. The subdivision features private treed lots, paved roads, and a nice playground and green space for community activities.

# **Community Information**

Address 53 63220 Rge Rd 433 Area Rural Bonnyville M.D.

Subdivision Riverhurst

City Rural Bonnyville M.D.

County ALBERTA

Province AB

Postal Code T0A 0B0