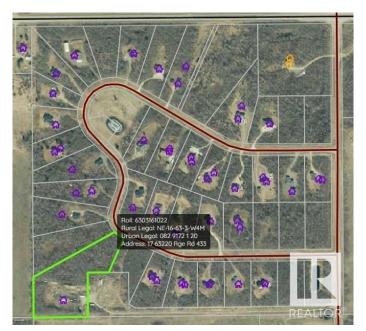

#### \$125,000

0 Bedroom, 0.00 Bathroom, Rural on 7.07 Acres

Riverhurst, Rural Bonnyville M.D., AB

JUDICIAL SALE of the last remaining lots of the developer in the beautiful country subdivision of Riverhaven Estates. Only 14 km from Cold lake and close proximity to the oilfield. The subdivision features private treed lots, paved roads, and a nice playground and green space for community activities.

## **Exterior**

Exterior Features See Remarks