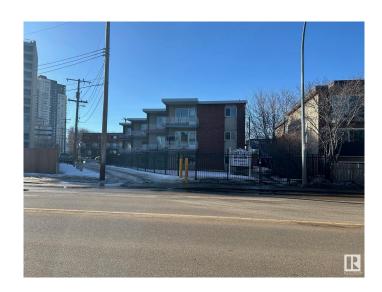

#### \$2,380,000

0 Bedroom, 0.00 Bathroom, Multi-Family Commercial on 0.00 Acres

Cromdale, Edmonton, AB

This unique complex is located in downtown Edmonton. Overlooking North Saskatchewan River. Walking distance to the LRT. Easy access to ICE District. This pocket of walkup apartments is upcoming and consists of upgraded buildings. This 2.5 story concrete construction complex is a rare find. Roof was replaced in 2011. New hot water heating system. Hot water tank replaced in 2023. Windows replaced in 2011. 12 units have been completely renovated and have added dishwasher. Parking lot was paved in 2023. New wrought iron fence. Professionally managed. Room to increase rents.

Built in 1963

## **Exterior**

Exterior Block, See Remarks
Construction Block, See Remarks