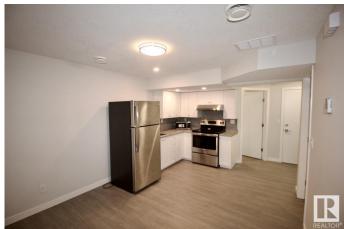

#### \$1,145

1 Bedroom, 1.00 Bathroom, 675 sqft Rental on 0.00 Acres

Ambleside, Edmonton, AB

Welcome Home! Wonderful 1 Bedroom 1
Bathroom Basement Suite For Rent in the
family friendly community of Ambleside,
Edmonton. Fantastic location just off Ellerslie
Road in Southwest Edmonton nearby
Windermere Shops - tons of restaurants,
shopping centres and so much more. Private
Side Entrance. Full bedroom. Kitchen with
fridge, stove, microwave. All appliances
included. Full bathroom with stand up shower.
In suite laundry. Street Parking. Tenant only
pays 30% of shared utilities. Pets subject to
approval.

# **Amenities**

Parking See Remarks

Interior

Appliances Dishwasher-Built-In, Dryer, Oven-Built-In, Oven-Microwave, Refrigerator,

Stove-Electric, Washer, Other