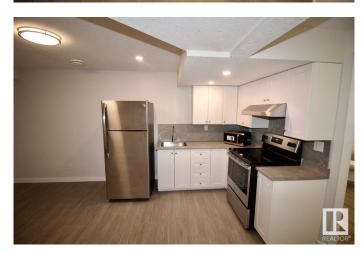

#### \$1,145

1 Bedroom, 1.00 Bathroom, 675 sqft Rental on 0.00 Acres

Ambleside, Edmonton, AB

Welcome Home! Wonderful 1 Bedroom 1
Bathroom Basement Suite For Rent in the
family friendly community of Ambleside,
Edmonton. Fantastic location just off Ellerslie
Road in Southwest Edmonton nearby
Windermere Shops - tons of restaurants,
shopping centres and so much more. Private
Side Entrance. Full bedroom. Kitchen with
fridge, stove, microwave. All appliances
included. Full bathroom with stand up shower.
In suite laundry. Street Parking. Tenant only
pays 30% of shared utilities. Pets subject to
approval.

# **Amenities**

Parking See Remarks

Interior

Appliances Dishwasher-Built-In, Dryer, Oven-Built-In, Oven-Microwave, Refrigerator,

Stove-Electric, Washer, Other