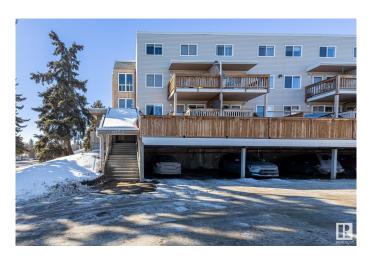

#### \$179,000

2 Bedroom, 1.50 Bathroom, 1,022 sqft Condo / Townhouse on 0.00 Acres

Lacombe Park, St. Albert, AB

Well Kept and UPGRADED! Newer Floors, paint, and stainless steel appliances (2022)! Don't miss this large, spacious TOP FLOOR 2 bed 1.5 bath townhome style apartment, with reasonable condo fees including both HEAT & WATER! Other perks include a spacious laundry room with cabinet space, a large storage closet, and vinyl windows! The building upgrades include a a sprinkler system, and renovated common area! Located close to the plentiful amenities of central St Albert, walking distance to Langley Park, Mission Park or St Albert's River Valley! This is a MUST SEE!

#### **Exterior**

Exterior Wood, Vinyl

Exterior Features No Back Lane, Playground Nearby, Public Transportation, Schools,

Shopping Nearby

Roof Asphalt Shingles

Construction Wood, Vinyl

Foundation Concrete Perimeter