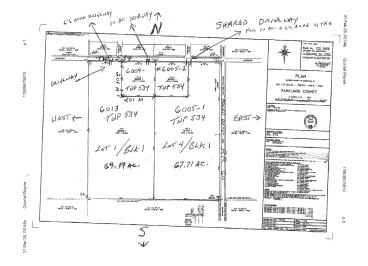

# \$145,000 - 6009 Twp 534, Rural Parkland County

MLS® #E4423379

## **Community Information**

| Address     | 6009 Twp 534          |
|-------------|-----------------------|
| Area        | Rural Parkland County |
| Subdivision | None                  |
| City        | Rural Parkland County |
| County      | ALBERTA               |