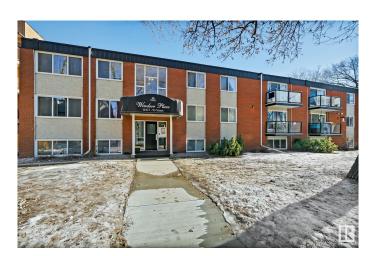

# \$85,000 - 106 10415 93 Street, Edmonton

MLS® #E4423448

## \$85,000

2 Bedroom, 1.00 Bathroom, 893 sqft Condo / Townhouse on 0.00 Acres

Boyle Street, Edmonton, AB

Move in ready and one of the largest units in the complex! This extensively renovated 2-bedroom condo in Windsor Place is perfect for investors or anyone looking to live in the heart of downtown. Located in a pet-friendly building, this home offers unbeatable access to schools, shopping, restaurants, cafes, and more, plus the added bonus of being just steps from the beautiful River Valley. The entire building has been rejuvenated, and this unit features newer kitchen cabinets, updated appliances, and, best of all, washer and dryer connections are already in place, making laundry setup effortless. With heat and water included, you can focus on enjoying everything this stylish and convenient home has to offer.

# **Community Information**

Address 106 10415 93 Street

Area Edmonton
Subdivision Boyle Street
City Edmonton
County ALBERTA

Province AB

Postal Code T5H 1X5