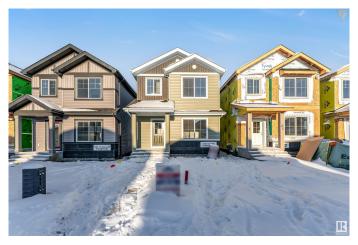

# \$549,000

4 Bedroom, 3.00 Bathroom, 1,676 sqft Single Family on 0.00 Acres

Aster, Edmonton, AB

Discover this stunning 2024 Land Mark built single-family detached home in Edmonton's desirable Aster community. Close to top amenities, schools, grocery stores, restaurants and the Anthony Henday Highway, this 1676 sq. ft. gem offers modern living at its finest. The main floor features a bedroom and full washroom, complemented by a fully stainless steel kitchen. Upstairs, enjoy three spacious bedrooms, including a master with an ensuite, and a second full washroom. The basement, with a separate entrance, is ready for your future use or additional rental income.