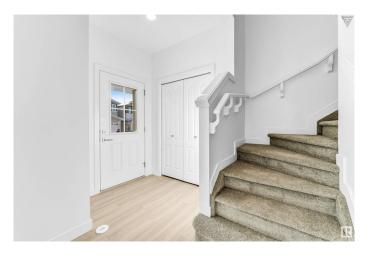

## Interior

Interior Features ensuite bathroom

Appliances Dishwasher-Built-In, Dryer, Hood Fan, Oven-Built-In, Refrigerator,

Stove-Countertop Gas, Stove-Electric, Washer

Heating Fan Coil, Natural Gas

Stories 2