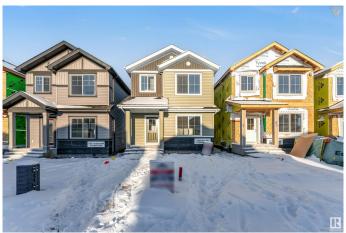

# \$549,000

4 Bedroom, 3.00 Bathroom, 1,676 sqft Single Family on 0.00 Acres

Aster, Edmonton, AB

Discover this stunning 2024 Land Mark built single-family detached home in Edmonton's desirable Aster community. Close to top amenities, schools, grocery stores, restaurants and the Anthony Henday Highway, this 1676 sq. ft. gem offers modern living at its finest. The main floor features a bedroom and full washroom, complemented by a fully stainless steel kitchen. Upstairs, enjoy three spacious bedrooms, including a master with an ensuite, and a second full washroom. The basement, with a separate entrance, is ready for your future use or additional rental income.