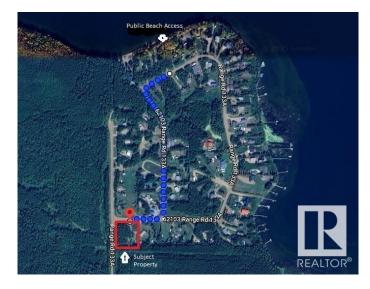

#### \$105,000

0 Bedroom, 0.00 Bathroom, Rural on 1.00 Acres

Hillside Acres, Rural Smoky Lake County, AB

Discover the perfect getaway in desirable Hillside Acres at Whitefish Lake. This one-acre flat parcel, offers ample space ideal for parking an RV/holiday trailer or to build your dream home while maintaining privacy--thanks to a grove of mature trees. The site has power w/100 amp service + electrical outlets for plugging in an RV. Natural gas is available at the property line. Convenient amenities include a shower shack featuring a 150 gallon holding tank for water, hot water heater, RV toilet, sink and bathtub. Additionally, a 500 gallon septic holding tank has also been installed. Enjoy an 8 minute walk to public beach access, or take a 5 minute drive to Paradise Cove Resort where you will find a boat launch, convenience store, fishing, canoeing and more. Whether you're looking to build, invest, or simply enjoy a private retreat, this property offers endless possibilities. Don't miss this opportunity--your dream escape awaits!

## **Community Information**

Address 3 62103 Range Road 133a Area Rural Smoky Lake County

Subdivision Hillside Acres

City Rural Smoky Lake County

County ALBERTA

Province AB

Postal Code T0A 3C0