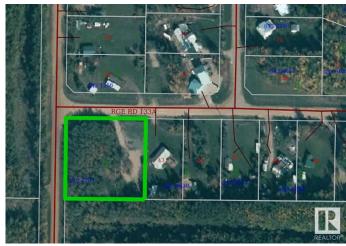

## **Community Information**

Address 3 62103 Range Road 133a Area Rural Smoky Lake County

Subdivision Hillside Acres

City Rural Smoky Lake County

County ALBERTA

Province AB

Postal Code T0A 3C0

### **Exterior**

Exterior Features Backs Onto Park/Trees, Boating, Corner Lot, Flat Site, Lake Access

Property, Private Setting, Recreation Use, See Remarks