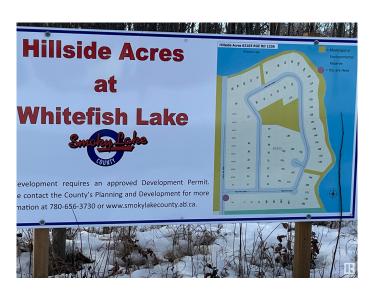

#### \$105,000

0 Bedroom, 0.00 Bathroom, Rural on 1.00 Acres

Hillside Acres, Rural Smoky Lake County, AB

Discover the perfect getaway in desirable Hillside Acres at Whitefish Lake. This one-acre flat parcel, offers ample space ideal for parking an RV/holiday trailer or to build your dream home while maintaining privacy--thanks to a grove of mature trees. The site has power w/100 amp service + electrical outlets for plugging in an RV. Natural gas is available at the property line. Convenient amenities include a shower shack featuring a 150 gallon holding tank for water, hot water heater, RV toilet, sink and bathtub. Additionally, a 500 gallon septic holding tank has also been installed. Enjoy an 8 minute walk to public beach access, or take a 5 minute drive to Paradise Cove Resort where you will find a boat launch, convenience store, fishing, canoeing and more. Whether you're looking to build, invest, or simply enjoy a private retreat, this property offers endless possibilities. Don't miss this opportunity--your dream escape awaits!

## **Community Information**

Address 3 62103 Range Road 133a Area Rural Smoky Lake County

Subdivision Hillside Acres

City Rural Smoky Lake County

County ALBERTA

Province AB

Postal Code T0A 3C0