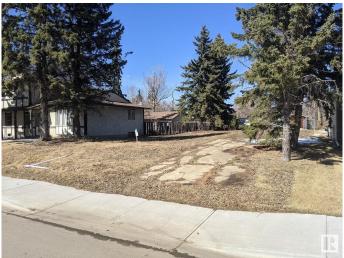

### \$35,000

0 Bedroom, 0.00 Bathroom, Single Family on 0.00 Acres

Tofield, Tofield, AB

Vacant 50 ft x 140 ft residential lot situated close to Library, Park, shopping in the Town of Tofield, 30 minutes east of Edmonton and Sherwood Park. In fill, as previous house was removed. Great place to build your future home. Tofield has two schools, a health centre, pharmacies, medical clinic, retail and recreational opportunities. On City waterline - good water.