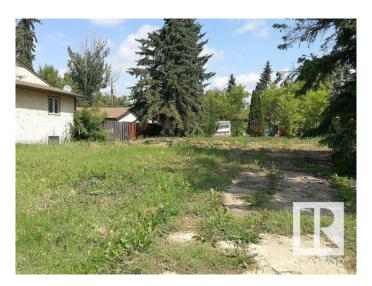

### \$35,000

0 Bedroom, 0.00 Bathroom, Single Family on 0.00 Acres

Tofield, Tofield, AB

Vacant 50 ft x 140 ft residential lot situated close to Library, Park, shopping in the Town of Tofield, 30 minutes east of Edmonton and Sherwood Park. In fill, as previous house was removed. Great place to build your future home. Tofield has two schools, a health centre, pharmacies, medical clinic, retail and recreational opportunities. On City waterline - good water.