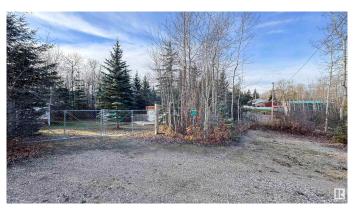

#### \$54,900

0 Bedroom, 0.00 Bathroom, Rural on 0.25 Acres

Upper Mann Lake, Rural St. Paul County, AB

Beautifully manicured quarter acre lake lot located just off Upper Mann Lake, with a gorgeous small walk down to the lake through the trees you'll find yourself amongst silence and nature. Enjoy kayaking, canoeing, amazing walks, riding the Iron Horse trail, farmers markets and small town community events or just sit by the water watch the sun set! This is a community of people who just enjoy the silence and space out in the country under the star filled skies. This property has power, a 300G holding tank, outhouse, above ground Cistern and the potential for so much more! All the big things have been complete such as clearing, privacy trees, covered areas for your RV, decks, a fireplace and storage for the essentials. The main camper (included) is in immaculate condition and is guaranteed comfort for yourself or guests, second RV is in GREAT shape for its age. There is so much value in this lot, \$293.00 taxes and a turn key place to come as soon as the snow melts!!

### **Exterior**

Exterior Features Boating, Environmental Reserve, Low Maintenance Landscape, Treed

Lot