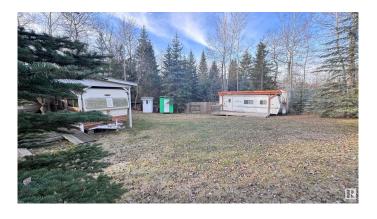

#### \$54,900

0 Bedroom, 0.00 Bathroom, Rural on 0.25 Acres

Upper Mann Lake, Rural St. Paul County, AB

Beautifully manicured quarter acre lake lot located just off Upper Mann Lake, with a gorgeous small walk down to the lake through the trees you'll find yourself amongst silence and nature. Enjoy kayaking, canoeing, amazing walks, riding the Iron Horse trail, farmers markets and small town community events or just sit by the water watch the sun set! This is a community of people who just enjoy the silence and space out in the country under the star filled skies. This property has power, a 300G holding tank, outhouse, above ground Cistern and the potential for so much more! All the big things have been complete such as clearing, privacy trees, covered areas for your RV, decks, a fireplace and storage for the essentials. The main camper (included) is in immaculate condition and is guaranteed comfort for yourself or guests, second RV is in GREAT shape for its age. There is so much value in this lot, \$293.00 taxes and a turn key place to come as soon as the snow melts!!