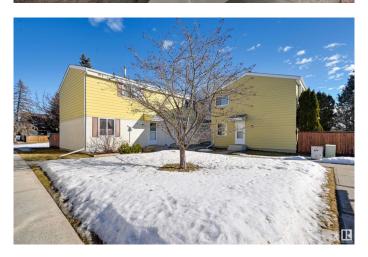

# \$229,000 - 110 Primrose Gardens Gardens, Edmonton

MLS® #E4423559

## \$229,000

3 Bedroom, 1.50 Bathroom, 1,061 sqft Condo / Townhouse on 0.00 Acres

Aldergrove, Edmonton, AB

This fully finished townhouse offers modern upgrades and a private, fenced backyard in the desirable Primrose Gardens community in Aldergrove. Just minutes to all amenities including public transportation, West Edmonton Mall, shopping, groceries, parks and schools. Featuring quartz countertops, vinyl plank flooring, upgraded carpet, and some newer appliances, this home is move-in ready! The bright, open-concept main floor is filled with natural light, while the upper level boasts three spacious bedrooms and a full bathroom. The finished basement provides additional living space, perfect for a rec room or home office. A fantastic opportunity in a great location!

## **Community Information**

Address 110 Primrose Gardens Gardens

Area Edmonton Subdivision Aldergrove City Edmonton **ALBERTA** County

**Province** AB

Postal Code T5T 0R1