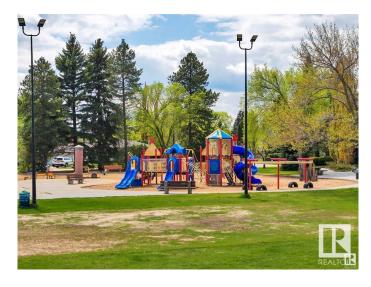

### \$319.000

0 Bedroom, 0.00 Bathroom, Single Family on 0.00 Acres

Laurier Heights, Edmonton, AB

This 25 ft wide by 100 ft long vacant lot offers the perfect opportunity to build your dream home in one of Edmonton's most desirable communities. Prime location with a wealth of amenities nearby, including shopping, golf courses, and the Laurier Heights Community Center & Arena - minutes from downtown. Enjoy the convenience of being within walking distance to Laurier Heights School (Elementary and Junior High), the Edmonton Valley Zoo, parks, and the scenic North Saskatchewan River. This mature community features a charming blend of old and new homes and offers the best of both nature and urban living. The lot is ready for development, as the existing home has already been demolished. You have the option to purchase the lot and build your dream home yourself, or work with a builder of your choice. Imagine creating a beautiful two-story home with a legal basement suite for extra income and a double detached garage. Don't miss the chance to secure your future in this vibrant, family-friendly neighborhood!

# **Exterior**

Exterior Features Back Lane, Golf Nearby, Playground Nearby, Public Transportation,

Schools, Shopping Nearby