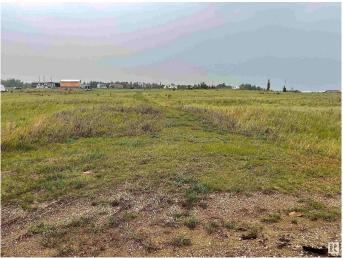

## \$59,900

0 Bedroom, 0.00 Bathroom, Rural on 1.24 Acres

River Ridge Estates\_CWET, Rural Wetaskiwin County, AB

Experience the perfect backdrop for your dream home or getaway on this expansive 1.24-acre lot, featuring stunning views of the Battle River. Set within a serene and picturesque landscape, this prime property offers the ideal combination of natural beauty and convenience. The Dorchester Ranch Golf Course is just a short distance away, offering leisure at your doorstep. Plus, the Village of Pigeon Lake is only 5 kilometers away, providing easy access to amenities and a vibrant community. Enjoy the peace of rural living without compromising on essential conveniences on this remarkable lot.

## Exterior

Exterior Features Golf Nearby, Hillside, No Back Lane, Picnic Area, Private Setting, Recreation Use, River Valley View, Rolling Land, Schools, Shopping Nearby