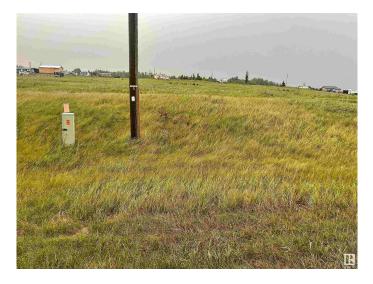

## \$59,900

0 Bedroom, 0.00 Bathroom, Rural on 1.24 Acres

River Ridge Estates\_CWET, Rural Wetaskiwin County, AB

Experience the perfect backdrop for your dream home or getaway on this expansive 1.24-acre lot, featuring stunning views of the Battle River. Set within a serene and picturesque landscape, this prime property offers the ideal combination of natural beauty and convenience. The Dorchester Ranch Golf Course is just a short distance away, offering leisure at your doorstep. Plus, the Village of Pigeon Lake is only 5 kilometers away, providing easy access to amenities and a vibrant community. Enjoy the peace of rural living without compromising on essential conveniences on this remarkable lot.

## Exterior

Exterior Features Golf Nearby, Hillside, No Back Lane, Picnic Area, Private Setting, Recreation Use, River Valley View, Rolling Land, Schools, Shopping Nearby