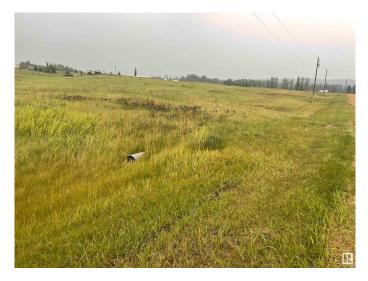

## \$59,900

0 Bedroom, 0.00 Bathroom, Rural on 1.24 Acres

River Ridge Estates\_CWET, Rural Wetaskiwin County, AB

Experience the perfect backdrop for your dream home or getaway on this expansive 1.24-acre lot, featuring stunning views of the Battle River. Set within a serene and picturesque landscape, this prime property offers the ideal combination of natural beauty and convenience. The Dorchester Ranch Golf Course is just a short distance away, offering leisure at your doorstep. Plus, the Village of Pigeon Lake is only 5 kilometers away, providing easy access to amenities and a vibrant community. Enjoy the peace of rural living without compromising on essential conveniences on this remarkable lot.

## Exterior

Exterior Features Golf Nearby, Hillside, No Back Lane, Picnic Area, Private Setting, Recreation Use, River Valley View, Rolling Land, Schools, Shopping Nearby