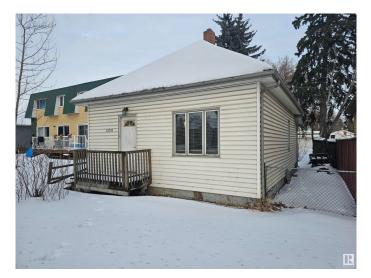

## \$179,900

2 Bedroom, 1.00 Bathroom, 706 sqft Single Family on 0.00 Acres

Calder, Edmonton, AB

"PERFECT FOR BUILDERS, Potential to build a 6 units!" Situated on a 4562 square foot RF2 lot (32' X 143') this property would be the perfect Infill and also great for First Time Home Buyers looking for "Handyman Special!'. Located close to all amenities desired and just minutes from Downtown Edmonton. Home Does Need Work. CALDER IS A VERY ATTRACTIVE NEIGHBOURHOOD AND THIS PROPERTY HAS TONS OF POTENTIAL! This property is sold "as is where is at time of possession―. No warranties or representations.

#### Exterior

| Exterior          | Wood                                  |
|-------------------|---------------------------------------|
| Exterior Features | Back Lane, Playground Nearby, Schools |
| Roof              | Asphalt Shingles                      |
| Construction      | Wood                                  |
| Foundation        | Concrete Perimeter                    |