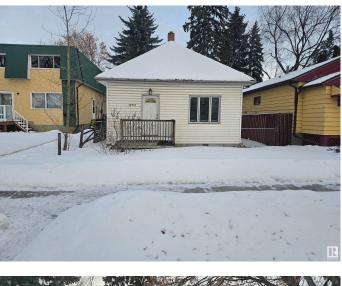

## \$179,900

2 Bedroom, 1.00 Bathroom, 706 sqft Single Family on 0.00 Acres

Calder, Edmonton, AB

"PERFECT FOR BUILDERS, Potential to build a 6 units!" Situated on a 4562 square foot RF2 lot (32' X 143') this property would be the perfect Infill and also great for First Time Home Buyers looking for "Handyman Special!'. Located close to all amenities desired and just minutes from Downtown Edmonton. Home Does Need Work. CALDER IS A VERY ATTRACTIVE NEIGHBOURHOOD AND THIS PROPERTY HAS TONS OF POTENTIAL! This property is sold "as is where is at time of possession―. No warranties or representations.

Built in 1912

#### Exterior

| Exterior          | Wood                                  |
|-------------------|---------------------------------------|
| Exterior Features | Back Lane, Playground Nearby, Schools |
| Roof              | Asphalt Shingles                      |
| Construction      | Wood                                  |
| Foundation        | Concrete Perimeter                    |