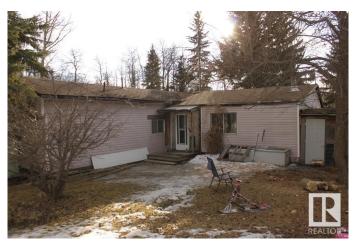

#### \$179,900

3 Bedroom, 1.00 Bathroom, 1,458 sqft Rural on 3.31 Acres

Lindbrook Estate, Rural Beaver County, AB

Beautiful location in a cul-de-sac at Lindbrook Estates, approximately 30 minutes east of Edmonton and Sherwood Park and 45 minutes from the Edmonton International Airport. Single wide manufactured home with addition which includes 3 bedrooms, 1 bath, with living room addition. 28 x 24 detached garage. Private and treed. Subdivision has access to the municipal waterline. Welcome to the country, welcome home!