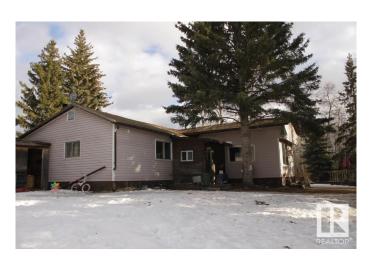

#### \$179,900

3 Bedroom, 1.00 Bathroom, 1,458 sqft Rural on 3.31 Acres

Lindbrook Estate, Rural Beaver County, AB

Beautiful location in a cul-de-sac at Lindbrook Estates, approximately 30 minutes east of Edmonton and Sherwood Park and 45 minutes from the Edmonton International Airport. Single wide manufactured home with addition which includes 3 bedrooms, 1 bath, with living room addition. 28 x 24 detached garage. Private and treed. Subdivision has access to the municipal waterline. Welcome to the country, welcome home!

#### **Essential Information**

MLS® # E4423762 Price \$179,900

Bedrooms 3

Bathrooms 1.00

Square Footage 1,458

Acres 3.31

Year Built 1976

Type Rural

Sub-Type Detached Single Family

Style Bungalow

Status Active