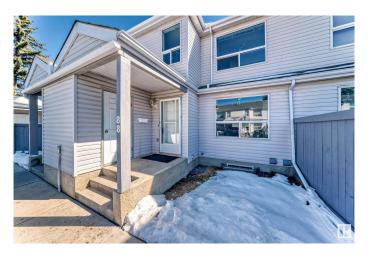

# Interior

Appliances Alarm/Security System, Dishwasher-Built-In, Dryer, Fan-Ceiling,

Microwave Hood Fan, Oven-Microwave, Refrigerator, Stove-Electric,

Washer, Window Coverings

Heating Forced Air-1, Natural Gas

Stories 3

Has Basement Yes

Basement Full, Finished