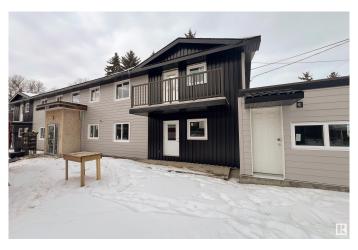

## \$1,499,000

0 Bedroom, 0.00 Bathroom, Multi-Family Commercial on 0.00 Acres

Riverdale, Edmonton, AB

Welcome to your next investment property! Excellently located asset in Riverdale! Large corner lot of approx. 9088 sq ft! Owner in the process of Complete and Extensive Renovations! On top of that two new units on the site. 6 total units, all above grade, fenced, no back lane, and close to the river valley, playgrounds, and downtown. This is a landlord and tenant's dream! Photos will be updated as renovations progress. \*\*All Numbers Noted are Proforma Numbers\*\*

#### **Exterior**

Exterior Wood Frame
Construction Wood Frame