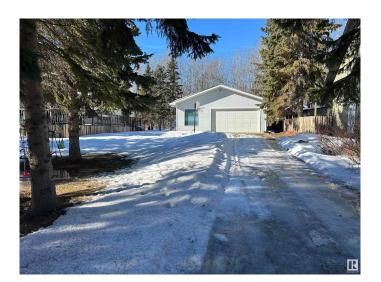

### \$228,888

1 Bedroom, 0.00 Bathroom, 1,195 sqft Rural on 0.18 Acres

Mission Beach, Rural Leduc County, AB

WELCOME TO THE PERFECT PROPERTY IF YOUR LOOKING TO GET INTO THE LAKE LIFE. This 30 by 40 foot shop/garage with GAS AND 125 AMP power can be used in so many different ways! A Storage if you own in the area already, perfect building site, or renovate it into a perfect 1200 sq foot cabin.... endless ideas!Mission Beach is the perfect location for FUN, RELAXATION & making NEW FAMILY MEMORIES & TRADITIONS! Ilmagine the possibilities for boating, water skiing, canoeing, nature walks, playground entertainment - endless possiblities for YEAR ROUND ENJOYMENT. Truly a place to call your own, close to Edmonton city limits, as well as numerous additional great smaller communities! RARE FIND LOCATION that offers a little bit of everything. Just imagine the possibilities....

#### **Essential Information**

MLS® # E4423787

Price \$228,888

Bedrooms 1

Bathrooms 0.00

Square Footage 1,195

Acres 0.18

Year Built 1993

#### **Amenities**

Features Workshop, See Remarks

Parking Spaces 12