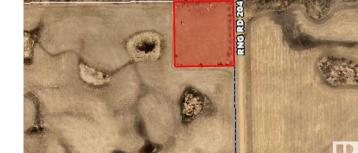

## \$209,900

0 Bedroom, 0.00 Bathroom, Rural on 3.26 Acres

None, Rural Strathcona County, AB

This 3.26 acres of land with a private setting and a view of Edmonton is ready to build your dream acreage. This property is fully fenced, cleared and is currently in grass and hay. There are 2 entrances onto the property off of RR204 and there is a fantastic building spot up on a hill that could accommodate a walkout basement. Power and Natural gas are at the property line and there is a municipal water line close by! Only a short 19 min drive to Fort Saskatchewan and 40 min to Edmonton.

# **Community Information**

Address Range Road 204 Township Road 552

Area Rural Strathcona County

Subdivision None

City Rural Strathcona County

County ALBERTA

Province AB

Postal Code T0B 0S0