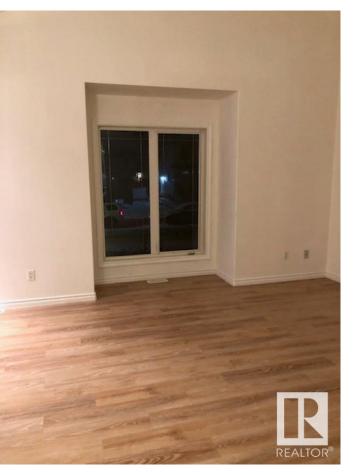

Has Basement Yes

Basement Full, Partially Finished

**Exterior** 

Exterior Wood, Vinyl

Exterior Features Back Lane, Fenced, Landsca

Roof **Asphalt Shingles** 

Wood, Vinyl Construction

Concrete Perimeter Foundation