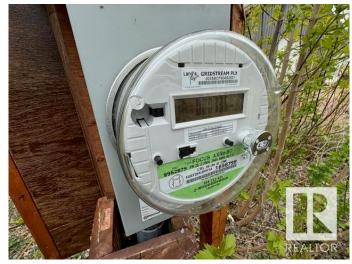

## \$64,900

0 Bedroom, 0.00 Bathroom, Rural on 0.29 Acres

Summerhaven, Rural Wetaskiwin County, AB

Lakeside location in Summerhaven. 2 Lots on separate titles but sold as one opportunity. Bear Hills Lake is an easy commute to Hwy 2, Leduc, EIA airport and Edmonton. Mostly treed, and comes with older Garden Shed on skids for great storage on site. Build your dream home or enjoy this retreat spot for camping and getting away from the BIG City. 5th wheel RV on sight and home made sauna will stay. Power service on Lot.