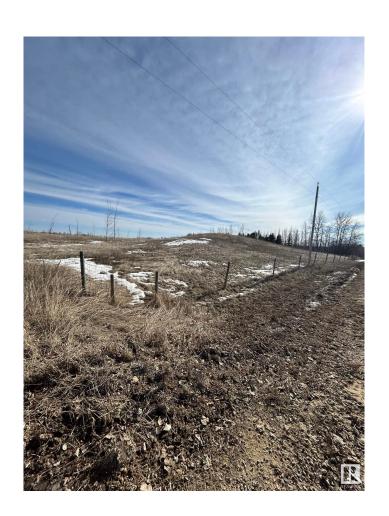

#### \$324,900

0 Bedroom, 0.00 Bathroom, Rural on 5.19 Acres

None, Rural Parkland County, AB

MAJESTIC AND ROLLING 5.19 ACRES
LOCATED MINUTES SW OF STONY PLAIN!
WELCOME TO 53209 RANGE ROAD 14.
THIS UNREAL PROPERTY IS JUST OFF
PAVEMENT AND IS PERFECT TO BUILD
YOUR WALK-OUT DREAM HOME.
PROPERTY IS ZONED "OUT OF
SUBDIVISION" AND HAS LIMITED BUILDING
RESTRICTIONS. DRILLED WATER WELLS
AND SEPTIC FIELDS ARE PERMTTED. NO
TIME CONSTRAINTS TO BUILD.
PROPERTY WOULD BE PERFECT FOR A
SMALL HOBBY FARM, HORSE SET-UP,
HOME BASED BUSINESS, OR SHOP.

**Exterior** 

**Exterior Features** Fenced, Flat Site, Golf N

Landscaped, Private Setting,