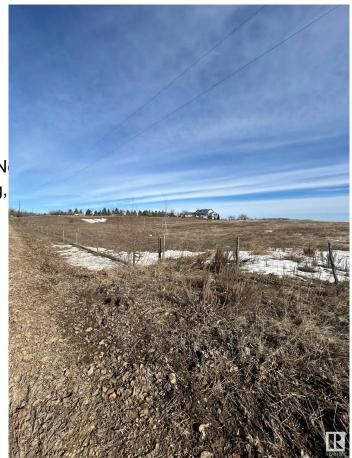

#### \$324,900

0 Bedroom, 0.00 Bathroom, Rural on 5.19 Acres

None, Rural Parkland County, AB

MAJESTIC AND ROLLING 5.19 ACRES
LOCATED MINUTES SW OF STONY PLAIN!
WELCOME TO 53209 RANGE ROAD 14.
THIS UNREAL PROPERTY IS JUST OFF
PAVEMENT AND IS PERFECT TO BUILD
YOUR WALK-OUT DREAM HOME.
PROPERTY IS ZONED "OUT OF
SUBDIVISION" AND HAS LIMITED BUILDING
RESTRICTIONS. DRILLED WATER WELLS
AND SEPTIC FIELDS ARE PERMTTED. NO
TIME CONSTRAINTS TO BUILD.
PROPERTY WOULD BE PERFECT FOR A
SMALL HOBBY FARM, HORSE SET-UP,
HOME BASED BUSINESS, OR SHOP.

**Exterior** 

**Exterior Features** Fenced, Flat Site, Golf N

Landscaped, Private Setting,