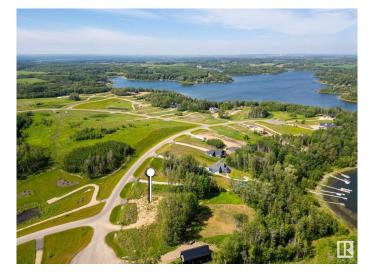

#### \$449,900

0 Bedroom, 0.00 Bathroom, Rural on 1.14 Acres

West Point Estates, Rural Parkland County, AB

WATERFRONT!!! Experience breathtaking sunsets and embrace the pinnacle of lakeside opulence! Nestled on a pristine 1.14-acre plot facing west, this idyllic location beckons you to build your dream abode, offering sweeping vistas of a sparkling freshwater lake. Enjoy aquatic adventures with loved ones, from leisurely paddleboarding to exhilarating fishing escapades. Situated just a short 30-minute drive from Edmonton, revel in the harmonious blend of convenience and serenity. With generous space for a decked out workshop, boat storage, and a luxurious executive residence boasting a walk-out basement, this enclave exudes sophistication at every turn. Seize the opportunity to design your personal sanctuary amidst the allure of nature. Welcome to the epitome of lakeside living!

## Exterior

Exterior Features Backs Onto Lake, Backs Onto Park/Trees, Beach Access, Boating, Environmental Reserve, Flat Site, Golf Nearby, Park/Reserve, Private Fishing, Ravine View, Waterfront Property