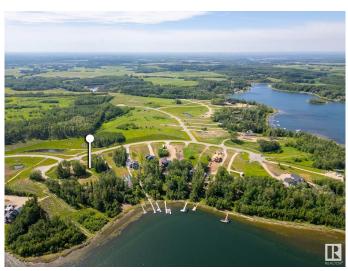

#### \$449,900

0 Bedroom, 0.00 Bathroom, Rural on 1.14 Acres

West Point Estates, Rural Parkland County, AB

WATERFRONT!!! Experience breathtaking sunsets and embrace the pinnacle of lakeside opulence! Nestled on a pristine 1.14-acre plot facing west, this idyllic location beckons you to build your dream abode, offering sweeping vistas of a sparkling freshwater lake. Enjoy aquatic adventures with loved ones, from leisurely paddleboarding to exhilarating fishing escapades. Situated just a short 30-minute drive from Edmonton, revel in the harmonious blend of convenience and serenity. With generous space for a decked out workshop, boat storage, and a luxurious executive residence boasting a walk-out basement, this enclave exudes sophistication at every turn. Seize the opportunity to design your personal sanctuary amidst the allure of nature. Welcome to the epitome of lakeside living!

## Exterior

Exterior Features Backs Onto Lake, Backs Onto Park/Trees, Beach Access, Boating, Environmental Reserve, Flat Site, Golf Nearby, Park/Reserve, Private Fishing, Ravine View, Waterfront Property