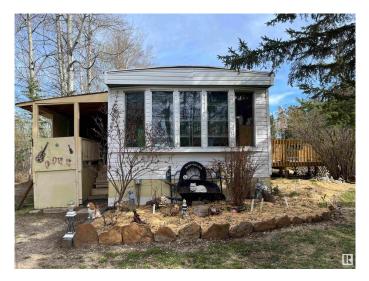

#### \$269,000

0 Bedroom, 0.00 Bathroom, Business with Property on 0.00 Acres

Glenevis, Glenevis, AB

CALLING ALL GREENTHUMBS!!! 7.39 acres in the hamlet of Glenevis with a home based GREENHOUSE business opportunity. Make this property your private oasis or a home based business. Extensive landscaping with perennials with ACRES of UNTOUCHED LAND ready for you. A 20x56 greenhouse is perfect for personal indulgence or a BUSINESS VENTURE. You can keep the property more secluded or remove some trees on the north property line to give you EXPOSURE TO HWY 43. Located on the edge of the Hamlet of Glenevis, you can walk to the local post office or convenience/liquor store with gas station and bottle depot. A drilled well services this property. Septic can be upgraded to access the municipal sewer line. Comes with a solid 3 bedroom modular home with a 12x22 east facing deck. Home has newer patio doors and a woodburning stove. LOTS OF POTENTIAL!