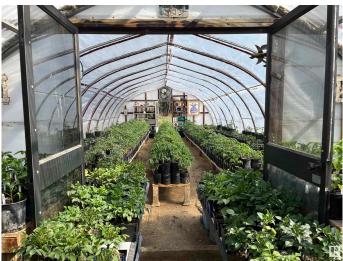

#### \$269,000

0 Bedroom, 0.00 Bathroom, Business with Property on 0.00 Acres

Glenevis, Glenevis, AB

CALLING ALL GREENTHUMBS!!! 7.39 acres in the hamlet of Glenevis with a home based GREENHOUSE business opportunity. Make this property your private oasis or a home based business. Extensive landscaping with perennials with ACRES of UNTOUCHED LAND ready for you. A 20x56 greenhouse is perfect for personal indulgence or a BUSINESS VENTURE. You can keep the property more secluded or remove some trees on the north property line to give you EXPOSURE TO HWY 43. Located on the edge of the Hamlet of Glenevis, you can walk to the local post office or convenience/liquor store with gas station and bottle depot. A drilled well services this property. Septic can be upgraded to access the municipal sewer line. Comes with a solid 3 bedroom modular home with a 12x22 east facing deck. Home has newer patio doors and a woodburning stove. LOTS OF POTENTIAL!