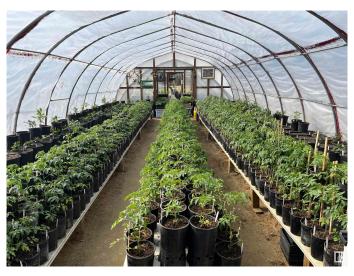

#### \$269,000

0 Bedroom, 0.00 Bathroom, Business with Property on 0.00 Acres

Glenevis, Glenevis, AB

CALLING ALL GREENTHUMBS!!! 7.39 acres in the hamlet of Glenevis with a home based GREENHOUSE business opportunity. Make this property your private oasis or a home based business. Extensive landscaping with perennials with ACRES of UNTOUCHED LAND ready for you. A 20x56 greenhouse is perfect for personal indulgence or a BUSINESS VENTURE. You can keep the property more secluded or remove some trees on the north property line to give you EXPOSURE TO HWY 43. Located on the edge of the Hamlet of Glenevis, you can walk to the local post office or convenience/liquor store with gas station and bottle depot. A drilled well services this property. Septic can be upgraded to access the municipal sewer line. Comes with a solid 3 bedroom modular home with a 12x22 east facing deck. Home has newer patio doors and a woodburning stove. LOTS OF POTENTIAL!