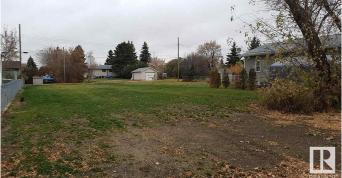

#### \$34,900

0 Bedroom, 0.00 Bathroom, Single Family on 0.00 Acres

Vegreville, Vegreville, AB

RESIDENTIAL R 2 ZONED LOT NORTH SIDE VEGREVILLE. BACK ALLEY ACCESS. 50 X 150 IN SIZE. WALKING DISTANCE TO ALL AMENITIES. VEGREVILLE IS LOCATED 40 MINUTES EAST OF SHERWOOD PARK DOWN HIGHWAY 16.

## Exterior

Exterior Features Back Lane, Flat Site, Playground Nearby, Shopping Nearby, Treed Lot