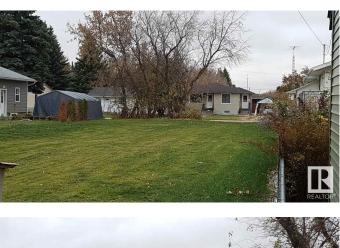

#### \$34,900

0 Bedroom, 0.00 Bathroom, Single Family on 0.00 Acres

Vegreville, Vegreville, AB

RESIDENTIAL R 2 ZONED LOT NORTH SIDE VEGREVILLE. BACK ALLEY ACCESS. 50 X 150 IN SIZE. WALKING DISTANCE TO ALL AMENITIES. VEGREVILLE IS LOCATED 40 MINUTES EAST OF SHERWOOD PARK DOWN HIGHWAY 16.

## Exterior

Exterior Features Back Lane, Flat Site, Playground Nearby, Shopping Nearby, Treed Lot