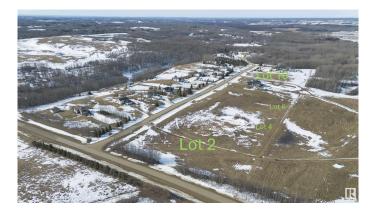

#### \$224,900

0 Bedroom, 0.00 Bathroom, Rural on 3.40 Acres

Willow Peak Estates, Rural Parkland County, AB

Live close to Chickakoo Lake in beautiful Willow Peak Estates only 12 minutes from Stony Plain. Imagine the possibilities for your dream home with the Builder of YOUR choice on this 3.40 acre lot. This acreage has a gorgeous spot for a SUNNY SOUTH FACING home, and it sits next to a tree line for privacy. The driveway entrance is paved, and so is the subdivision. STOP and LISTEN when you drive over to see it...there is peace and tranquility here with only nature surrounding you and no highway noise at all, as the subdivision is set far from the highway and situated on a NO EXIT ROAD. This property can have a well or a cistern (your choice) It can also accommodate a septic tank & field too, and the power is across the road. The gas line is at the lot line. A quick trip to work in Edmonton on the Yellowhead will be only 25 to 30 minutes. It's a well-positioned spot for a new home, offering country living with close convenience to the City.

## **Exterior**

Exterior Features Corner Lot, Flat Site, Level Land, No Back Lane, No Through Road,

**Schools** 