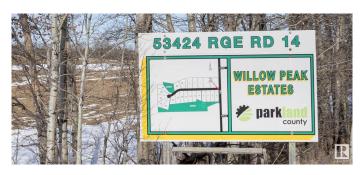

# \$224,900 - Lot 2 53424 Range Road 14, Rural Parkland County

MLS® #E4424610

#### \$224,900

0 Bedroom, 0.00 Bathroom, Rural on 3.40 Acres

Willow Peak Estates, Rural Parkland County, AB

Live close to Chickakoo Lake in beautiful Willow Peak Estates only 12 minutes from Stony Plain. Imagine the possibilities for your dream home with the Builder of YOUR choice on this 3.40 acre lot. This acreage has a gorgeous spot for a SUNNY SOUTH FACING home, and it sits next to a tree line for privacy. The driveway entrance is paved, and so is the subdivision. STOP and LISTEN when you drive over to see it...there is peace and tranquility here with only nature surrounding you and no highway noise at all, as the subdivision is set far from the highway and situated on a NO EXIT ROAD. This property can have a well or a cistern (your choice) It can also accommodate a septic tank & field too, and the power is across the road. The gas line is at the lot line. A quick trip to work in Edmonton on the Yellowhead will be only 25 to 30 minutes. It's a well-positioned spot for a new home, offering country living with close convenience to the City.

## **Community Information**

Address Lot 2 53424 Range Road 14

Area Rural Parkland County

Subdivision Willow Peak Estates

City Rural Parkland County

County ALBERTA

Province AB

Postal Code T7Y 0B5