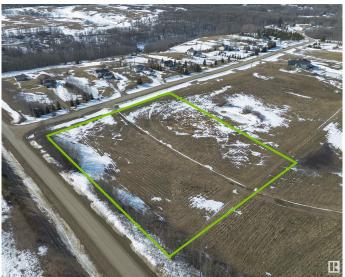

#### \$224,900

0 Bedroom, 0.00 Bathroom, Rural on 3.40 Acres

Willow Peak Estates, Rural Parkland County, AB

Live close to Chickakoo Lake in beautiful Willow Peak Estates only 12 minutes from Stony Plain. Imagine the possibilities for your dream home with the Builder of YOUR choice on this 3.40 acre lot. This acreage has a gorgeous spot for a SUNNY SOUTH FACING home, and it sits next to a tree line for privacy. The driveway entrance is paved, and so is the subdivision. STOP and LISTEN when you drive over to see it...there is peace and tranquility here with only nature surrounding you and no highway noise at all, as the subdivision is set far from the highway and situated on a NO EXIT ROAD. This property can have a well or a cistern (your choice) It can also accommodate a septic tank & field too, and the power is across the road. The gas line is at the lot line. A quick trip to work in Edmonton on the Yellowhead will be only 25 to 30 minutes. It's a well-positioned spot for a new home, offering country living with close convenience to the City.

## **Exterior**

Exterior Features Corner Lot, Flat Site, Level Land, No Back Lane, No Through Road,

**Schools** 