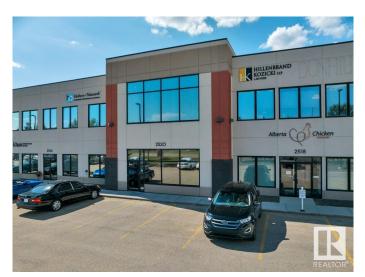

# \$540,000 - 208 2520 Ellwood Drive, Edmonton

MLS® #E4424639

## \$540,000

0 Bedroom, 0.00 Bathroom, Office on 0.00 Acres

Ellerslie Industrial, Edmonton, AB

Explore up to 1,853 sq ft of meticulously designed office space on the second floor, featuring a thoughtful layout that includes a variety of rooms. This includes multiple offices, meeting room and staff room. This unique offering is perfect for businesses looking to establish a prominent presence in Edmonton's southwest area. Whether for sale or lease, this property provides an exceptional opportunity to secure a well-equipped workspace tailored to diverse business needs. Some furniture can be included.