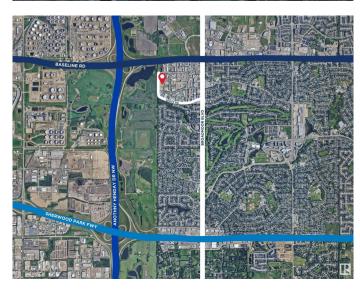

### \$535,680

0 Bedroom, 0.00 Bathroom, Industrial on 0.00 Acres

Broadmoor Centre, Sherwood Park, AB

This corner Industrial bay is approximately 1,984 square feet and is available for sale immediately. The property is located in Sherwood Park, AB just off Baseline Road, with easy access to and from Sherwood Park Freeway, Yellowhead Trail and Anthony Henday Drive. There is additional approximately more than 686 square feet mezzanine, which makes the usable space size around 2,670 square feet. This improved unit has an overhead door (12X12 feet), approximately 18 feet ceiling height, built in washroom and an electrical panel with front as partial retail or office space. The zoning (C5) allows variety of commercial and industrial usages including warehouse, distribution Centre and offices.