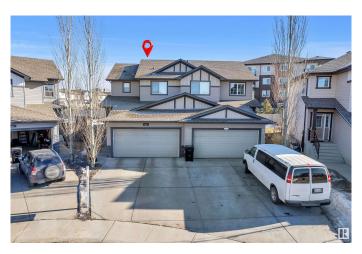

# \$525,000 - 625 56 Street, Edmonton

MLS® #E4424656

# \$525,000

4 Bedroom, 3.50 Bathroom, 1,647 sqft Single Family on 0.00 Acres

Charlesworth, Edmonton, AB

Welcome to this stunning duplex in the highly sought-after community of Charlesworth! With a total of 1646 sqft, this beautiful property boasts a thoughtful layout, featuring a den and half bath, open-concept kitchen with granite countertops, and spacious living and dining areas on the main floor. The upper level showcases three generous-sized bedrooms, including a master with walk-in closet and 3-piece ensuite. The fully finished basement adds an additional bedroom, full bathroom, and spacious living room. Exterior highlights include a fully landscaped and fenced yard. Prime location, just a short walk to public transit, shopping centre, schools, and parks, makes this property a must-see!

# **Community Information**

Address 625 56 Street
Area Edmonton
Subdivision Charlesworth
City Edmonton
County ALBERTA

Province AB

Postal Code T6X 1S1