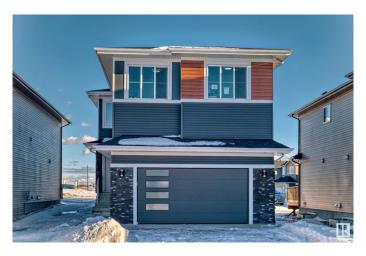

# **\$719,000 - 6223 18 Street Street, Rural Leduc County**

MLS® #E4424777

## \$719.000

5 Bedroom, 4.00 Bathroom, 2,676 sqft Rural on 0.14 Acres

Irvin Creek, Rural Leduc County, AB

Welcome to the home of your dreams. Crafted with love and attention to detail, this beautiful property features 5 spacious bedrooms, a den and 4 luxurious bathrooms. Every inch of the home has been fully upgraded, showcasing 9-foot ceilings across all three levels. The custom kitchen has been thoughtfully extended, complete with a separate spice kitchen for added convenience. The living room boasts a stunning open-to-above design, creating a bright and airy atmosphere. A well-equipped laundry room with a sink adds practicality to this elegant space. This home is ideal for a growing family, offering both style and functionality at every turn.

## **Essential Information**

MLS® # E4424777
Price \$719,000

Bedrooms 5
Bathrooms 4.00
Full Baths 4

Square Footage 2,676

Acres 0.14

Year Built 2025

Type Rural

Sub-Type Detached Single Family