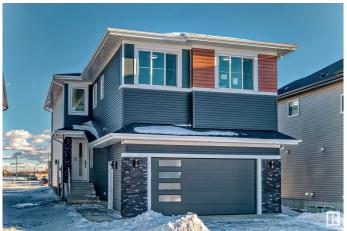

# **\$719,000 - 6223 18 Street Street, Rural Leduc County**

MLS® #E4424777

## \$719.000

5 Bedroom, 4.00 Bathroom, 2,676 sqft Rural on 0.14 Acres

Irvin Creek, Rural Leduc County, AB

Welcome to the home of your dreams. Crafted with love and attention to detail, this beautiful property features 5 spacious bedrooms, a den and 4 luxurious bathrooms. Every inch of the home has been fully upgraded, showcasing 9-foot ceilings across all three levels. The custom kitchen has been thoughtfully extended, complete with a separate spice kitchen for added convenience. The living room boasts a stunning open-to-above design, creating a bright and airy atmosphere. A well-equipped laundry room with a sink adds practicality to this elegant space. This home is ideal for a growing family, offering both style and functionality at every turn.

## **Essential Information**

MLS® # E4424777
Price \$719,000

Bedrooms 5
Bathrooms 4.00
Full Baths 4

Square Footage 2,676

Acres 0.14

Year Built 2025

Type Rural

Sub-Type Detached Single Family