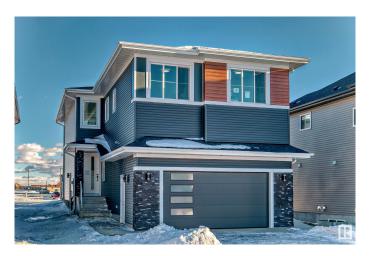

# **\$719,000 - 6223 18 Street Street, Rural Leduc County**

MLS® #E4424777

## \$719.000

5 Bedroom, 4.00 Bathroom, 2,676 sqft Rural on 0.14 Acres

Irvin Creek, Rural Leduc County, AB

Welcome to the home of your dreams. Crafted with love and attention to detail, this beautiful property features 5 spacious bedrooms, a den and 4 luxurious bathrooms. Every inch of the home has been fully upgraded, showcasing 9-foot ceilings across all three levels. The custom kitchen has been thoughtfully extended, complete with a separate spice kitchen for added convenience. The living room boasts a stunning open-to-above design, creating a bright and airy atmosphere. A well-equipped laundry room with a sink adds practicality to this elegant space. This home is ideal for a growing family, offering both style and functionality at every turn.

## **Essential Information**

MLS® # E4424777
Price \$719,000

Bedrooms 5
Bathrooms 4.00
Full Baths 4

Square Footage 2,676

Acres 0.14

Year Built 2025

Type Rural

Sub-Type Detached Single Family