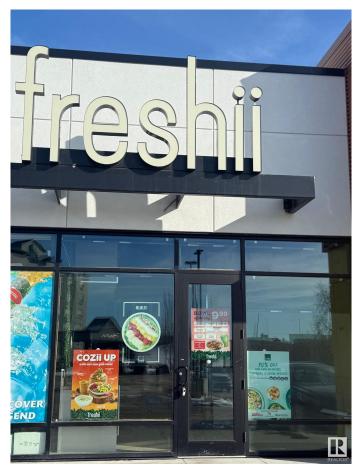

#### \$0

0 Bedroom, 0.00 Bathroom, Retail on 0.00 Acres

Clareview Town Centre, Edmonton, AB

This is a Former Freshii Restaurant. All Leasehold Improvements in place. Very Ideal for A Cafe, Fresh Juice & Smoothie Business, Ice Cream Business You can start your new Business with a minimal Investment in New Signage and Equipment.

# **Community Information**

Address 6 13750 50 Street

Area Edmonton

Subdivision Clareview Town Centre

City Edmonton
County ALBERTA

Province AB

Postal Code T5A 5J6