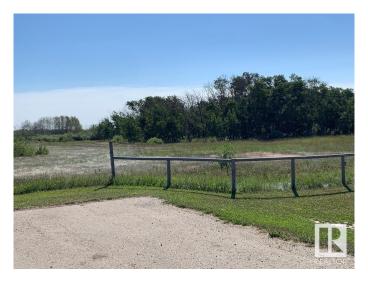

## \$209,900

0 Bedroom, 0.00 Bathroom, Rural on 3.51 Acres

Bright Future Estates, Rural Leduc County, AB

Bright Future Estates is located south of Calmar close to Wizard Lake. Lot 11. Very private 3.51 acres in a natural treed setting. Only 30 minutes to Leduc, EIA & Nisku. Minutes to New Humble School. Paved road in subdivision. Only ½ mile off pavement SH 795. Beautiful secluded and peaceful setting to build your dream home. Zoned Country Residential. GST Included.

### **Exterior**

Exterior Features Golf Nearby, Private Setting, Schools, Treed Lot