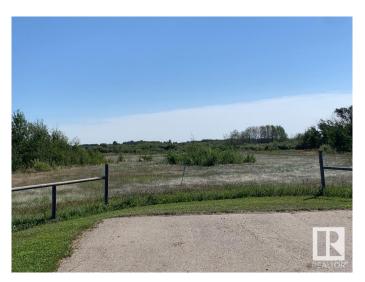

## \$209,900

0 Bedroom, 0.00 Bathroom, Rural on 3.51 Acres

Bright Future Estates, Rural Leduc County, AB

Bright Future Estates is located south of Calmar close to Wizard Lake. Lot 11. Very private 3.51 acres in a natural treed setting. Only 30 minutes to Leduc, EIA & Nisku. Minutes to New Humble School. Paved road in subdivision. Only ½ mile off pavement SH 795. Beautiful secluded and peaceful setting to build your dream home. Zoned Country Residential. GST Included.

### **Exterior**

Exterior Features Golf Nearby, Private Setting, Schools, Treed Lot