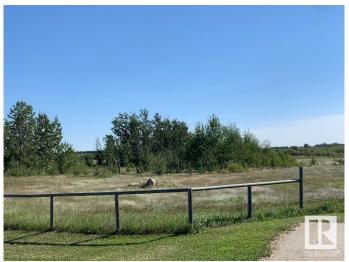

## \$209,900

0 Bedroom, 0.00 Bathroom, Rural on 3.51 Acres

Bright Future Estates, Rural Leduc County, AB

Bright Future Estates is located south of Calmar close to Wizard Lake. Lot 11. Very private 3.51 acres in a natural treed setting. Only 30 minutes to Leduc, EIA & Nisku. Minutes to New Humble School. Paved road in subdivision. Only ½ mile off pavement SH 795. Beautiful secluded and peaceful setting to build your dream home. Zoned Country Residential. GST Included.

### **Exterior**

Exterior Features Golf Nearby, Private Setting, Schools, Treed Lot