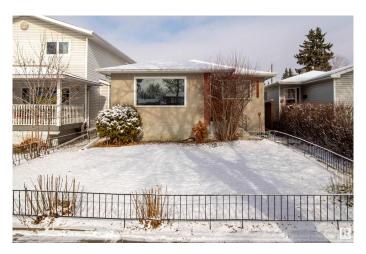

# \$482,750 - 10562 62 Avenue, Edmonton

MLS® #E4425002

#### \$482,750

5 Bedroom, 2.00 Bathroom, 1,054 sqft Single Family on 0.00 Acres

Allendale, Edmonton, AB

Great investment property- upgraded three bedroom bungalow in Allendale. Over 1000 sq ft home with a two bedroom basement inlaw suite. Upgrades include kitchen cupboards, granite tops in kitchen and bathroom, hardwood floors, interior doors, casings and baseboards. Side entrance leading to basement where there is a second kitchen and living room, 2 bedrooms and a 4 piece bathroom. 100 amp electrical, updated pipes in basement floor, insulation in attic, sump pump, new hot water tank and shingles on house, new fence in backyard. Nicely treed front and back yards, double garage. Great location only 10 minutes South of the University Hospital, University of Alberta, Whyte Ave and five minutes to Southgate shopping centre and the LRT station.