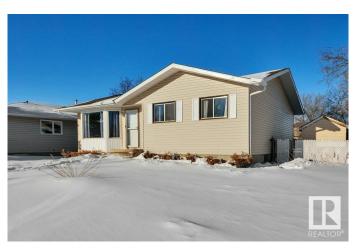

# \$329,900 - 116 Jubilee Road, Millet

MLS® #E4425003

### \$329,900

4 Bedroom, 1.50 Bathroom, 1,123 sqft Single Family on 0.00 Acres

Millet, Millet, AB

Great family home. Main floor has had new flooring and new paint, and an updated kitchen from the original cabinets. 3 bdrms up with a 2 piece ensuite in the primary. Basement has an additional bedroom and space to put in more bedrooms or develop the area as you like. Detached garage large enough to fit a crew cab half ton truck with back alley access and yard still has plenty of room for the kids to play. Walking distance to schools, and easy access to highway 2a, or the QE2 for your commute. Shingles 2018, Siding 2012, Water tank 2022, Furnace 2005