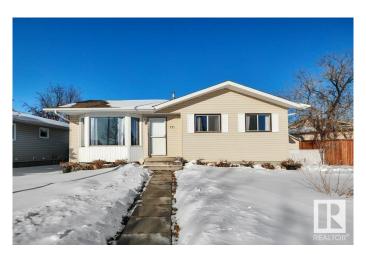

# \$329,900 - 116 Jubilee Road, Millet

MLS® #E4425003

### \$329,900

4 Bedroom, 1.50 Bathroom, 1,123 sqft Single Family on 0.00 Acres

Millet, Millet, AB

Great family home. Main floor has had new flooring and new paint, and an updated kitchen from the original cabinets. 3 bdrms up with a 2 piece ensuite in the primary. Basement has an additional bedroom and space to put in more bedrooms or develop the area as you like. Detached garage large enough to fit a crew cab half ton truck with back alley access and yard still has plenty of room for the kids to play. Walking distance to schools, and easy access to highway 2a, or the QE2 for your commute. Shingles 2018, Siding 2012, Water tank 2022, Furnace 2005