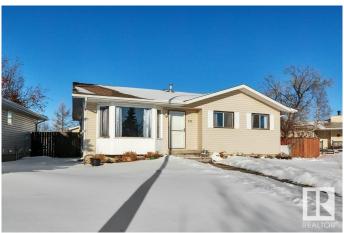

# \$329,900 - 116 Jubilee Road, Millet

MLS® #E4425003

### \$329,900

4 Bedroom, 1.50 Bathroom, 1,123 sqft Single Family on 0.00 Acres

Millet, Millet, AB

Great family home. Main floor has had new flooring and new paint, and an updated kitchen from the original cabinets. 3 bdrms up with a 2 piece ensuite in the primary. Basement has an additional bedroom and space to put in more bedrooms or develop the area as you like. Detached garage large enough to fit a crew cab half ton truck with back alley access and yard still has plenty of room for the kids to play. Walking distance to schools, and easy access to highway 2a, or the QE2 for your commute. Shingles 2018, Siding 2012, Water tank 2022, Furnace 2005