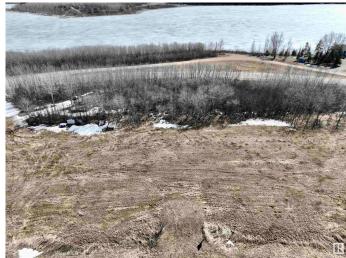

### \$199,900

0 Bedroom, 0.00 Bathroom, Rural on 0.51 Acres

Lac Sante (St. Paul County), Rural St. Paul County, AB

Build your own paradise on this 0.5-acre, partially treed lot at Lac Sante! Located just 2 hours from Edmonton and 20 minutes from St. Paul, this premier, spring-fed lake is perfect for boating, fishing, and water fun. Don't miss the chance to create your dream escape in this idyllic setting!

#### **Exterior**

Exterior Features Boating, Not Fenced, Recreation Use