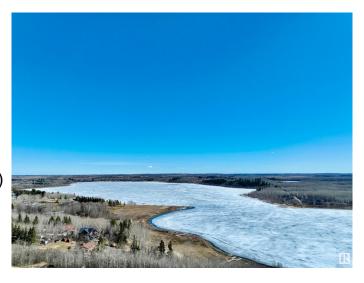

### \$199,900

0 Bedroom, 0.00 Bathroom, Rural on 0.51 Acres

Lac Sante (St. Paul County), Rural St. Paul County, AB

Build your own paradise on this 0.5-acre, partially treed lot at Lac Sante! Located just 2 hours from Edmonton and 20 minutes from St. Paul, this premier, spring-fed lake is perfect for boating, fishing, and water fun. Don't miss the chance to create your dream escape in this idyllic setting!