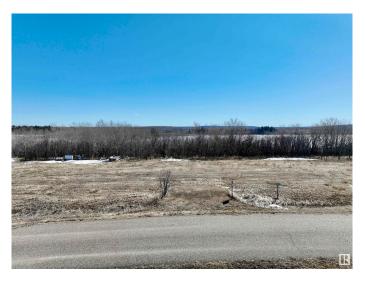

### \$199,900

0 Bedroom, 0.00 Bathroom, Rural on 0.51 Acres

Lac Sante (St. Paul County), Rural St. Paul County, AB

Build your own paradise on this 0.5-acre, partially treed lot at Lac Sante! Located just 2 hours from Edmonton and 20 minutes from St. Paul, this premier, spring-fed lake is perfect for boating, fishing, and water fun. Don't miss the chance to create your dream escape in this idyllic setting!

#### **Exterior**

Exterior Features Boating, Not Fenced, Recreation Use