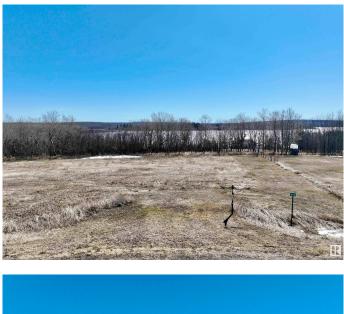

#### \$199,900

0 Bedroom, 0.00 Bathroom, Rural on 0.51 Acres

Lac Sante (St. Paul County), Rural St. Paul County, AB

Craft your dream retreat on this 0.5-acre, partially treed lot at Lac Sante! Situated only 2 hours from Edmonton and 20 minutes from St. Paul, this prime, spring-fed lake offers ideal conditions for boating, fishing, and endless water activities. Seize the opportunity to design your perfect getaway in this serene location!