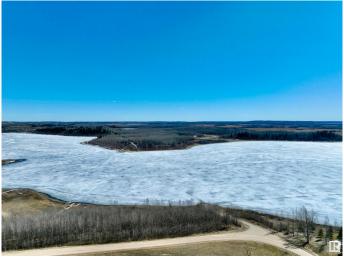

#### \$199,900

0 Bedroom, 0.00 Bathroom, Rural on 0.51 Acres

Lac Sante (St. Paul County), Rural St. Paul County, AB

Craft your dream retreat on this 0.5-acre, partially treed lot at Lac Sante! Situated only 2 hours from Edmonton and 20 minutes from St. Paul, this prime, spring-fed lake offers ideal conditions for boating, fishing, and endless water activities. Seize the opportunity to design your perfect getaway in this serene location!