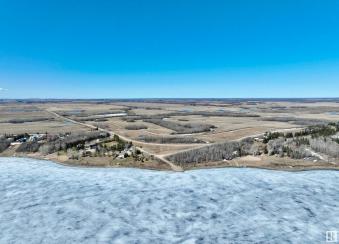

#### \$199,900

0 Bedroom, 0.00 Bathroom, Rural on 0.51 Acres

Lac Sante (St. Paul County), Rural St. Paul County, AB

Craft your dream retreat on this 0.5-acre, partially treed lot at Lac Sante! Situated only 2 hours from Edmonton and 20 minutes from St. Paul, this prime, spring-fed lake offers ideal conditions for boating, fishing, and endless water activities. Seize the opportunity to design your perfect getaway in this serene location!