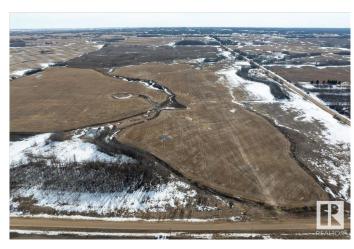

### \$950,000

0 Bedroom, 0.00 Bathroom, Rural on 121.58 Acres

None, Rural Beaver County, AB

121 acres of very good producing land in Beaver county! Slightly rolling land with good drainage. Ready for 2025 spring seeding. Adjoining 146 acres (SW-19-50-19-w4) also for sale.

#### **Exterior**

Exterior Features Rolling Land, See Remarks