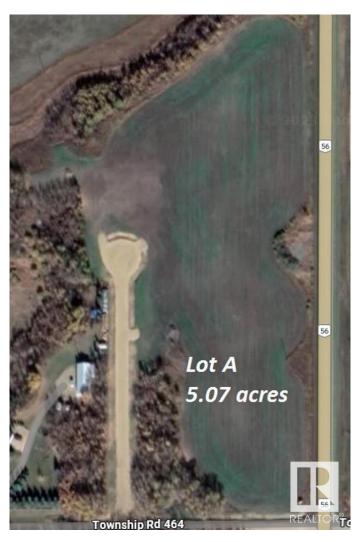

### \$279,900

0 Bedroom, 0.00 Bathroom, Rural on 5.07 Acres

None, Rural Camrose County, AB

REMARKABLE LOCATION for this 5.07 acre property, just a short drive east of Camrose. Situated adjacent to HWY 56 north of the Richard Pioneer Legacy Junction corner. This lot is serviced with CITY WATER, power and natural gas to the property line. Paved most of the way, with a minor amount of gravel to enter the acreage. In a cul-de-sac which limits unwanted traffic. Great opportunity to build in the country and enjoy your privacy, while still living approximately 7 minutes from Camrose. Potential for SECOND RESIDENCE (discretionary use). Two other lots are also available. Welcome home!

MLS® # E4425066

Price \$279,900

Bathrooms 0.00

Acres 5.07

Type Rural

Sub-Type Vacant Lot/Land

Status Active

## **Community Information**

Address 19408 A Twp Rd 464

Area Rural Camrose County

Subdivision None

City Rural Camrose County

County ALBERTA

Province AB

Postal Code T0B 2M2

### **Exterior**

Exterior Features Cul-De-Sac, Flat Site, Level Land, No Through Road