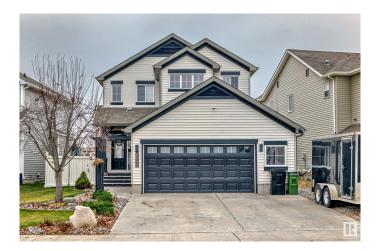

### \$614,900

7 Bedroom, 3.50 Bathroom, 1,990 sqft Single Family on 0.00 Acres

Walker, Edmonton, AB

Nestled in the fantastic community of Walker, this METICULOUSLY MAINTAINED & RENOVATED, 2-storey, AIR CONDITIONED home offers perfect blend of both comfort & convenience. The home boasts 7 BEDROOMS & 3.5 BATHS and over 2700+ Sq.ft of living space. NO CARPET home, **BRAND NEW EPOXY FLOORS (Marble** Imitation) on the main floor which makes cleaning up a breeze! NEW LAMINATE FLOORS on upper level & basement. NEW HOOD FAN, FRESHLY PAINTED KITCHEN CABINETS, NEW LIGHT FIXTURES (Remote Controlled that gives option to change colours), 2-year old HOT WATER TANK. Entire home has abundance of natural light. The main floor offers a DEN, the living room has cozy gas fireplace, while the dining area connects effortlessly to a gorgeous backyard BACKING UP TO WALKER PARK. Open concept kitchen comes with NEWER (2-year old) SS appliances, NEW countertop, NEW backsplash, corner pantry and wide island. FULLY FINISHED BASEMENT. OVERSIZED DOUBLE HEATED GARAGE.

### **Essential Information**

MLS® # E4425204 Price \$614,900

| Bedrooms       | 7                      |
|----------------|------------------------|
| Bathrooms      | 3.50                   |
| Full Baths     | 3                      |
| Half Baths     | 1                      |
| Square Footage | 1,990                  |
| Acres          | 0.00                   |
| Year Built     | 2011                   |
| Туре           | Single Family          |
| Sub-Type       | Detached Single Family |
| Style          | 2 Storey               |
| Status         | Active                 |