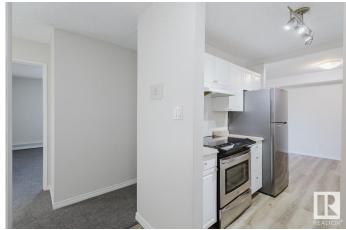

#### \$135,000

2 Bedroom, 1.00 Bathroom, 786 sqft Condo / Townhouse on 0.00 Acres

Daly Grove, Edmonton, AB

RENOVATED! NEW APPLIANCES! SOUTH FACING! Welcome to this charming main level 2 bedroom 1 bath unit, located just across from the Laurel neighbourhood. Step inside to NEW flooring and paint throughout. The updated kitchen features a BRAND NEW fridge and dishwasher, plus space for a full-sized dining table. The bright, south-facing living area provides ample sunlight through the patio doors, perfect for relaxing. Both bedrooms have new carpeting and south-facing windows, ensuring plenty of natural light. The centrally located, updated bathroom boasts fresh tiles and cabinets. Enjoy your generously sized, south-facing patio on the main floor, creating the feeling of your own small backyard. Additionally there is a large storage room with built-in shelves to keep everything organized! Don't miss out on this fantastic opportunity!