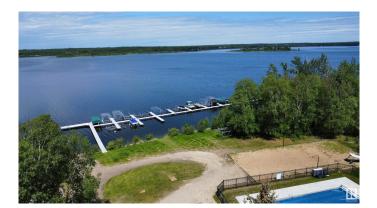

#### \$89,900

0 Bedroom, 0.00 Bathroom, Rural on 0.10 Acres

Sunset Shores, Rural Parkland County, AB

Discover paradise at #30 Sunset Shores RV Resort! Featuring lake views and comes with upgrades, including a fully fenced area and grade work. Whether you park your trailer or install a park model, your lakeside retreat awaits. Enjoy resort amenities like a gated entrance, outdoor heated pool, basketball & pickleball courts, ATV trails and more, there's no shortage of activities. The clubhouse, just steps away from this lot, offers a workout area, games/entertainment room, dining space, a candy shop and of course a shower & locker area from coming in off the lake or in from the pool. Family-friendly community with year-round access, as this resort comes with deep services and newly installed city provided water. Sunset Shores offers the perfect blend of relaxation and adventure. Make every day a vacation at Sunset Shores!

## Exterior

Exterior Features Fenced, Gated Community, Lake Access Property, Lake View