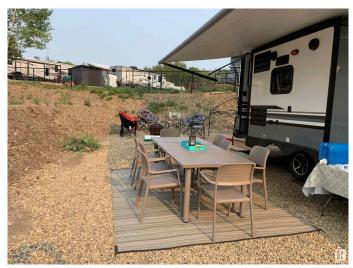

#### \$89,900

0 Bedroom, 0.00 Bathroom, Rural on 0.10 Acres

Sunset Shores, Rural Parkland County, AB

Discover paradise at #30 Sunset Shores RV Resort! Featuring lake views and comes with upgrades, including a fully fenced area and grade work. Whether you park your trailer or install a park model, your lakeside retreat awaits. Enjoy resort amenities like a gated entrance, outdoor heated pool, basketball & pickleball courts, ATV trails and more, there's no shortage of activities. The clubhouse, just steps away from this lot, offers a workout area, games/entertainment room, dining space, a candy shop and of course a shower & locker area from coming in off the lake or in from the pool. Family-friendly community with year-round access, as this resort comes with deep services and newly installed city provided water. Sunset Shores offers the perfect blend of relaxation and adventure. Make every day a vacation at Sunset Shores!