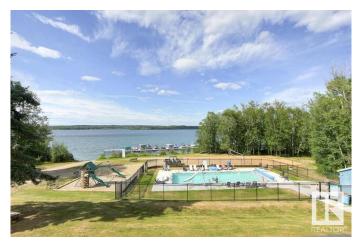

#### \$89,900

0 Bedroom, 0.00 Bathroom, Rural on 0.10 Acres

Sunset Shores, Rural Parkland County, AB

Discover paradise at #30 Sunset Shores RV Resort! Featuring lake views and comes with upgrades, including a fully fenced area and grade work. Whether you park your trailer or install a park model, your lakeside retreat awaits. Enjoy resort amenities like a gated entrance, outdoor heated pool, basketball & pickleball courts, ATV trails and more, there's no shortage of activities. The clubhouse, just steps away from this lot, offers a workout area, games/entertainment room, dining space, a candy shop and of course a shower & locker area from coming in off the lake or in from the pool. Family-friendly community with year-round access, as this resort comes with deep services and newly installed city provided water. Sunset Shores offers the perfect blend of relaxation and adventure. Make every day a vacation at Sunset Shores!